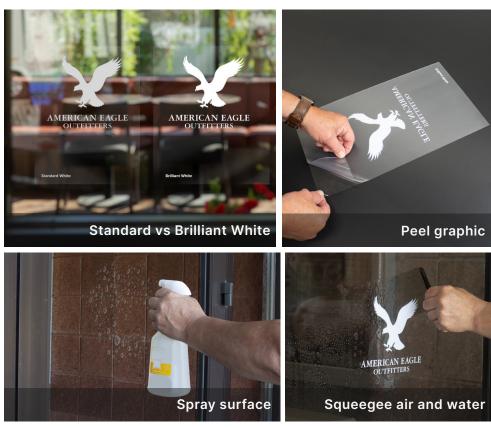

#### **Product Highlights & Key Benefits**

We developed this white ink system to eliminate the "graying" effect caused when viewing white ink through/on glass. This prolongs the longevity and quality of the color and creates a more clean, vibrant aesthetic. When properly applied, our white ink is noticeably different from standard white inks.

#### How to Apply

- Clean window free of any surface contamination.
- Spray a generous amount of water on the surface of the window where you plan to apply the graphic.
- Peel the frosted liner from the back of the graphic.
- Hold the graphic at the top two corners and attach to window.
- Squeegee the cling from top to bottom, angle your squeegee and push the water and air out from the center to the sides while working your way down.
- Wipe excess water from the edges with a clean, dry cloth.
- Allow the water to evaporate for 24 hours.