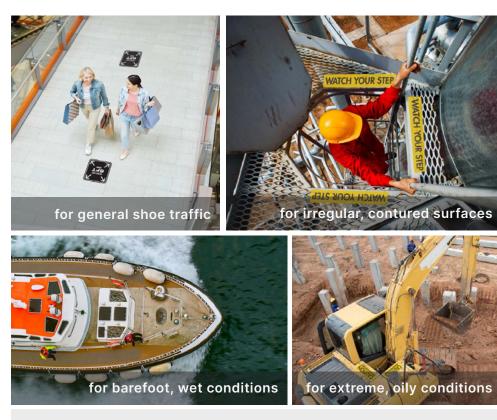

### **Applications**

### Application Ideas:

Retail stores, stairs, locker rooms, pools, boats, excercise equipment, conveyors, ladders, ramps, platforms, vehicles, ships, planes, heavy equipment

Contact +1 651 291 7650 info@modprint.com