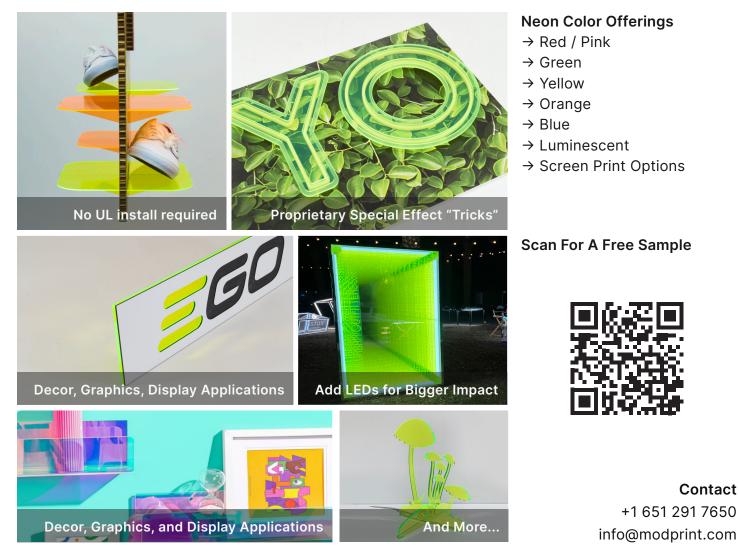

## **Product Benefits & Highlights**

Our edge lit graphics are made with a fluorescent acrylic that uses natural light to illuminate itself, without needing any power input. On this versatile, glow-emitting material we can print, route, drill, laser etch, and form (heat bend into 3D shapes) to create unique and distinct marketing touch points.

#### Benefits

**Cost Effective** Zero UL needs, few limits, versatile manufacturing Lower Carbon Footprint No power, install, or future kWh needed to light media **Print, Cut, Bend, and More** All the tools to hit project budget, vision, and timeline