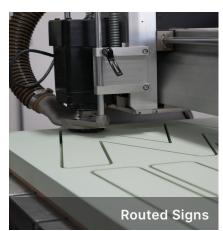

# **Product Examples & Highlights**

Sign Foam is one of the most reliable and enduring materials on the market for dimensional sign making, environmental graphics, and 3-D display. This proven, high-density urethane (HDU) foam board can be routed, printed, painted, hydro-dipped to create a uniform, grain-free, dimensionally sharp product.

# Monument Style Graphics