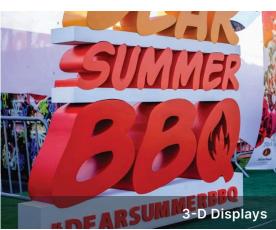

# **Product Examples & Highlights**

Sign Foam is one of the most reliable and enduring materials on the market for dimensional sign making, environmental graphics, and 3-D display. This proven, high-density urethane (HDU) foam board can be routed, printed, painted, hydro-dipped to create a uniform, grain-free, dimensionally sharp product.

# Monument Style Graphics